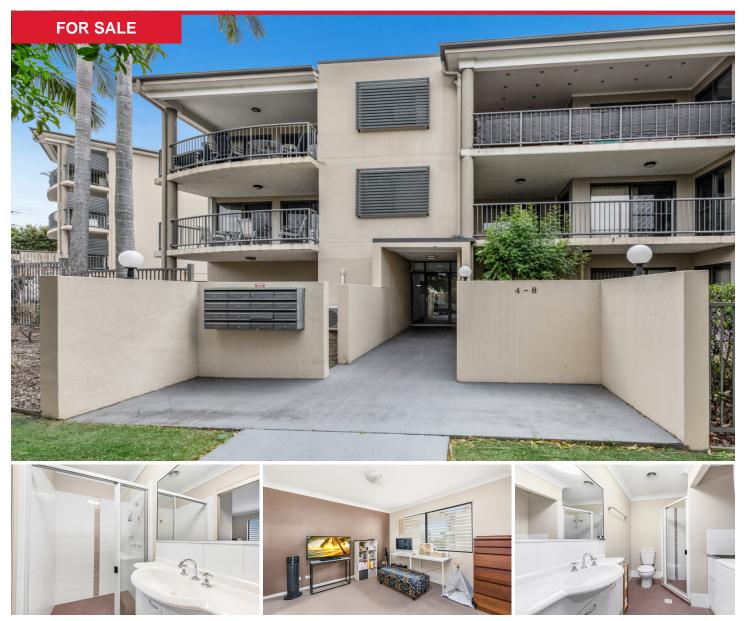

## 00/6 Omeo street, Macgregor

BIG, SPACIOUS AND AFFORDABLE! \*\*\*Robertson State School Catchment\*\*\* This property is perfect for first home owner or downsizer or investor seeking permanent and great rental income \$\$\$.

It's spacious, light-filled, the neutral tiling and Color feature wall will fit to everyone's taste and suit any kind of furnishings.

The modern lounge and open-plan dining area offers ample space for relaxation and entertainment. With air conditioning and quality blinds and sliding doors providing excellent ventilation you'll be comfortable here any time of day or night.

/>

- Master bedroom with ensuite & large sliding built-in wallrobes

- 2 large Bedrooms are both carpeted
- 2 Bathrooms and main bathroom with laundry
- Good size two pac kitchen with large Stone Bench Tops
- for food preparation & large pantry for food storage
- Stainless steel appliances, oven., etc.
- Diswasher
- Newly installed Air Conditioning
- Convenient public transport access
- Single undercover secure car accommodation